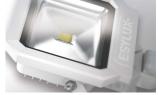

### SUN OFL TR 3700 850 WH

Item number EL10810152

#### Offers special product features like

+ Overvoltage protection up to 2.5 kV

| Device category       | Floodlights                                                                                                                                        |
|-----------------------|----------------------------------------------------------------------------------------------------------------------------------------------------|
| Product information   | The floodlights are intended for use outdoors. If used inside (e.g. below the ceiling) the heat cannot be sufficiently discharged where necessary. |
| Installation type     | Surface mounting                                                                                                                                   |
| Installation position | Wall                                                                                                                                               |
| Protection type       | IP65                                                                                                                                               |
| Dimensions            | Length 267 mm x Width 252 mm x Height/Depth 86<br>mm                                                                                               |
| Diffusor              | transparent                                                                                                                                        |
| Luminous efficacy     | 121 lm/W                                                                                                                                           |
| Luminous flux         | 3650 lm                                                                                                                                            |
| Rated output P        | 30 W                                                                                                                                               |
|                       |                                                                                                                                                    |